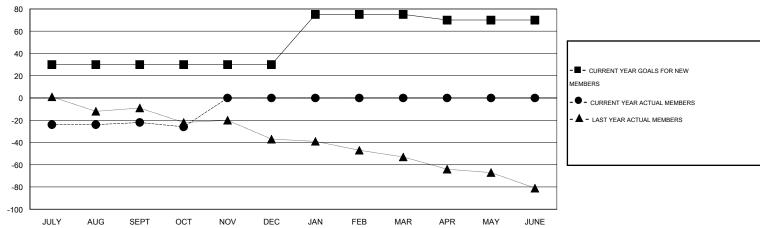

## MONTHLY MEMBERSHIP PROGRESS REPORT

District 25 D

Results as of: 10/31/2014

GMT: THOMAS MATNEY LOCATION INDIANA GMT CA 1

|               |                  | Clubs            |                  |                  | Members               |                    |                                     |                    |                  |
|---------------|------------------|------------------|------------------|------------------|-----------------------|--------------------|-------------------------------------|--------------------|------------------|
|               | RESUL            | TS FOR 2014-2015 |                  |                  | RESULTS FOR 2014-2015 |                    |                                     |                    |                  |
| QUARTER       | NEW CLUB<br>GOAL | NEW CLUBS        | DROPPED<br>CLUBS | NET<br>GAIN/LOSS | QUARTER               | NEW MEMBER<br>GOAL | CHARTER AND<br>NEW MEMBERS<br>ADDED | DROPPED<br>MEMBERS | NET<br>GAIN/LOSS |
| JULY/AUG/SEPT | 1                | 0                | 0                | 0                | JULY/AUG/SEPT         | 30                 | 23                                  | 45                 | -22              |
| OCT/NOV/DEC   | 0                | 0                | 0                | 0                | OCT/NOV/DEC           | 0                  | 6                                   | 10                 | -4               |
| JAN/FEB/MAR   | 1                | 0                | 0                | 0                | JAN/FEB/MAR           | 45                 | 0                                   | 0                  | 0                |
| APR/MAY/JUNE  | 0                | 0                | 0                | 0                | APR/MAY/JUNE          | -5                 | 0                                   | 0                  | 0                |